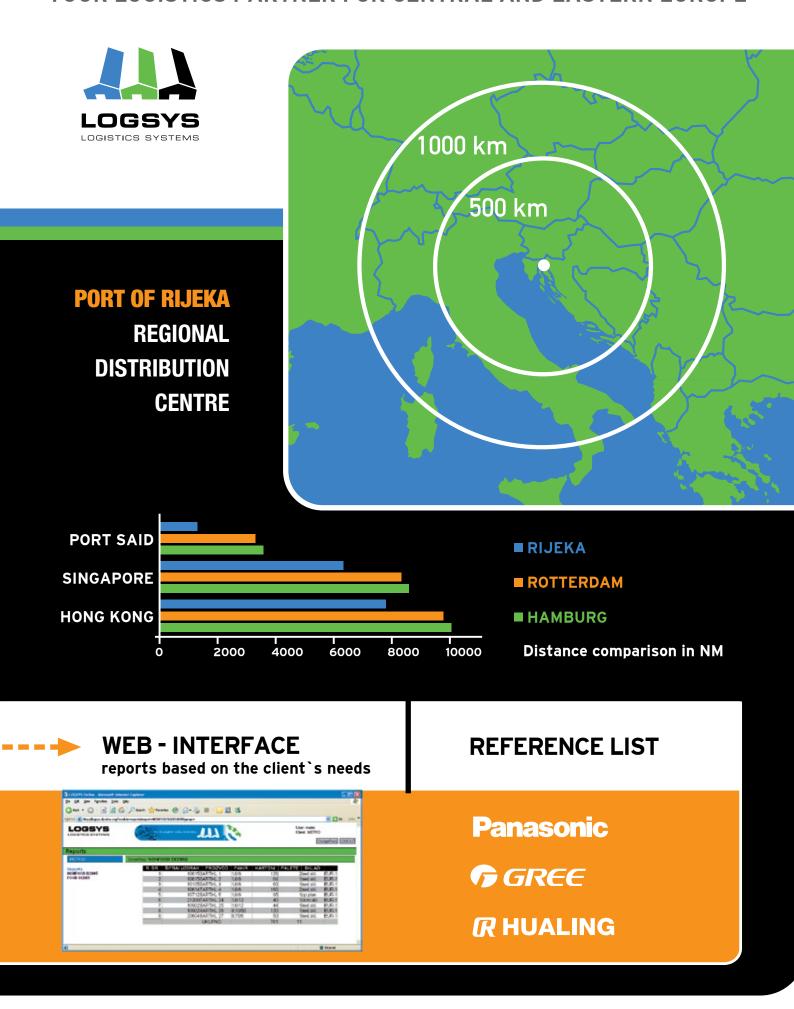

Shangai - Rijeka from 1.189 \$
Hong Kong - Rijeka from 1.139 \$

## YOUR LOGISTICS PARTNER FOR CENTRAL AND EASTERN EUROPE